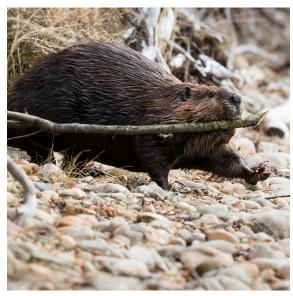

# Winter Kids ANIMAL ACTION CARDS Maine Wetlands Edition

# JUMP like a bullfrog!



Winter Kids

### HOP like a snowshoe hare!



Winter Kip

## **CRAWL**like a spotted salamander!



Winter Kins

# **SOAR** like a dragonfly!



Winter Kids

## **SWIM** like an otter!



Winter Kids

#### CHOMP like a beaver!



Winter Kids

#### **CRAWL** like a crab!



Winter Kids

#### POUNCE like a mink!



Winter Kids

#### WADDLE like a wood duck!



Winter Kids

## **FLY** like an osprey!



Winter Kids

## WALK like a painted turtle!



Winter Kips

## STRETCH like a blue heron!



Winter Kids

# **WIGGLE** like a tadpole!



Winter Kids

#### **LEAP**like a water strider!



Winter Kids

#### GLIDE like a loon!



Winter Kids