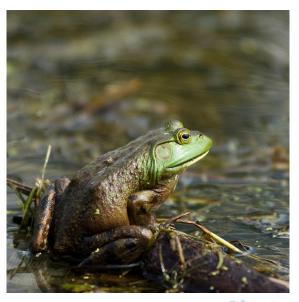

# Winter Kids ANIMAL ACTION CARDS Maine Wetlands Edition

# JUMP like a bullfrog!



Winter Kids

### HOP like a snowshoe hare!



Winter Kip

## **CRAWL**like a spotted salamander!



Winter Kins

# **SOAR** like a dragonfly!



Winter Kids

## **SWIM** like an otter!



Winter Kids

#### CHOMP like a beaver!



Winter Kids

#### **CRAWL** like a crab!



Winter Kids

#### POUNCE like a mink!



Winter Kids

#### WADDLE like a wood duck!



Winter Kids

## **FLY** like an osprey!



Winter Kids

## WALK like a painted turtle!



Winter Kips

## STRETCH like a blue heron!



Winter Kids

# **WIGGLE** like a tadpole!



Winter Kids

#### **LEAP**like a water strider!



Winter Kids

#### GLIDE like a loon!



Winter Kids