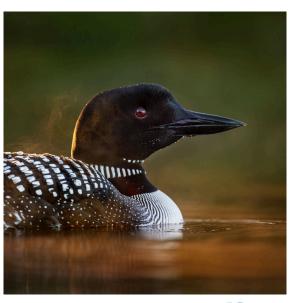

# Winter Kids ANIMAL ACTION CARDS Maine Wetlands Edition

# JUMP like a bullfrog!



Winter Kids

### HOP like a snowshoe hare!



Winter Kip

## **CRAWL**like a spotted salamander!



Winter Kins

# **SOAR** like a dragonfly!



Winter Kids

## **SWIM** like an otter!



Winter Kids

#### CHOMP like a beaver!



Winter Kids

#### **CRAWL** like a crab!



Winter Kids

#### POUNCE like a mink!



Winter Kids

#### WADDLE like a wood duck!



Winter Kids

## **FLY** like an osprey!



Winter Kids

## WALK like a painted turtle!



Winter Kips

## STRETCH like a blue heron!



Winter Kids

# **WIGGLE** like a tadpole!



Winter Kids

#### **LEAP**like a water strider!



Winter Kids

#### GLIDE like a loon!



Winter Kids