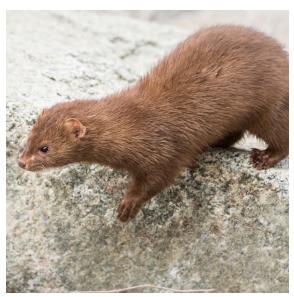

# Winter Kids ANIMAL ACTION CARDS Maine Wetlands Edition

# JUMP like a bullfrog!



Winter Kids

### HOP like a snowshoe hare!



Winter Kip

## **CRAWL**like a spotted salamander!



Winter Kins

# **SOAR** like a dragonfly!



Winter Kids

## **SWIM** like an otter!



Winter Kids

#### CHOMP like a beaver!



Winter Kids

#### **CRAWL** like a crab!



Winter Kids

#### POUNCE like a mink!



Winter Kids

#### WADDLE like a wood duck!



Winter Kids

## **FLY** like an osprey!



Winter Kids

## WALK like a painted turtle!



Winter Kips

## STRETCH like a blue heron!



Winter Kids

# **WIGGLE** like a tadpole!



Winter Kids

#### **LEAP**like a water strider!



Winter Kids

#### GLIDE like a loon!



Winter Kids