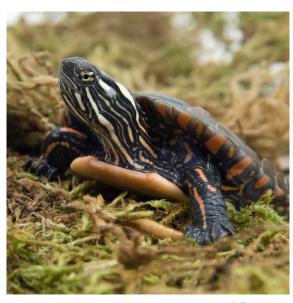

# Winter Kids ANIMAL ACTION CARDS Maine Wetlands Edition

# JUMP like a bullfrog!



Winter Kids

### HOP like a snowshoe hare!



Winter Kip

## **CRAWL**like a spotted salamander!



Winter Kins

# **SOAR** like a dragonfly!



Winter Kids

## **SWIM** like an otter!



Winter Kids

#### CHOMP like a beaver!



Winter Kids

#### **CRAWL** like a crab!



Winter Kids

#### POUNCE like a mink!



Winter Kids

#### WADDLE like a wood duck!



Winter Kids

## **FLY** like an osprey!



Winter Kids

## WALK like a painted turtle!



Winter Kips

## STRETCH like a blue heron!



Winter Kids

# **WIGGLE** like a tadpole!



Winter Kids

#### **LEAP**like a water strider!



Winter Kids

#### GLIDE like a loon!



Winter Kids