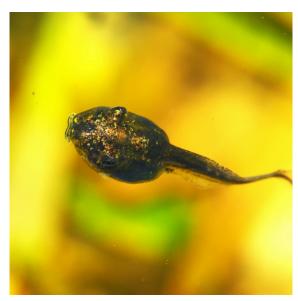

# Winter Kids ANIMAL ACTION CARDS Maine Wetlands Edition

# JUMP like a bullfrog!



Winter Kids

### HOP like a snowshoe hare!



Winter Kip

## **CRAWL**like a spotted salamander!



Winter Kins

# **SOAR** like a dragonfly!



Winter Kids

## **SWIM** like an otter!



Winter Kids

#### CHOMP like a beaver!



Winter Kids

#### **CRAWL** like a crab!



Winter Kids

#### POUNCE like a mink!



Winter Kids

#### WADDLE like a wood duck!



Winter Kids

## **FLY** like an osprey!



Winter Kids

## WALK like a painted turtle!



Winter Kips

## STRETCH like a blue heron!



Winter Kids

# **WIGGLE** like a tadpole!



Winter Kids

#### **LEAP**like a water strider!



Winter Kids

#### GLIDE like a loon!



Winter Kids