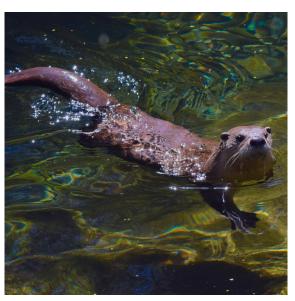

# Winter Kids ANIMAL ACTION CARDS Maine Wetlands Edition

# JUMP like a bullfrog!



Winter Kids

### HOP like a snowshoe hare!



Winter Kip

## **CRAWL**like a spotted salamander!



Winter Kins

# **SOAR** like a dragonfly!



Winter Kids

## **SWIM** like an otter!



Winter Kids

#### CHOMP like a beaver!



Winter Kids

#### **CRAWL** like a crab!



Winter Kids

#### POUNCE like a mink!



Winter Kids

#### WADDLE like a wood duck!



Winter Kids

## **FLY** like an osprey!



Winter Kids

## WALK like a painted turtle!



Winter Kips

## STRETCH like a blue heron!



Winter Kids

# **WIGGLE** like a tadpole!



Winter Kids

#### **LEAP**like a water strider!



Winter Kids

#### GLIDE like a loon!



Winter Kids