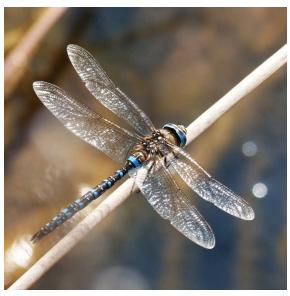

# Winter Kids ANIMAL ACTION CARDS Maine Wetlands Edition

# JUMP like a bullfrog!



Winter Kids

### HOP like a snowshoe hare!



Winter Kip

## **CRAWL**like a spotted salamander!



Winter Kins

# **SOAR** like a dragonfly!



Winter Kids

## **SWIM** like an otter!



Winter Kids

#### CHOMP like a beaver!



Winter Kids

#### **CRAWL** like a crab!



Winter Kids

#### POUNCE like a mink!



Winter Kids

#### WADDLE like a wood duck!



Winter Kids

## **FLY** like an osprey!



Winter Kids

## WALK like a painted turtle!



Winter Kips

## STRETCH like a blue heron!



Winter Kids

# **WIGGLE** like a tadpole!



Winter Kids

#### **LEAP**like a water strider!



Winter Kids

#### GLIDE like a loon!



Winter Kids