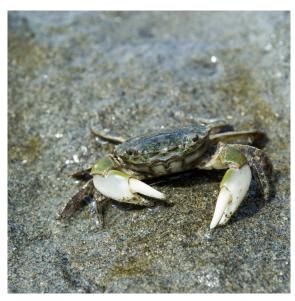

# Winter Kids ANIMAL ACTION CARDS Maine Wetlands Edition

# JUMP like a bullfrog!



Winter Kids

### HOP like a snowshoe hare!



Winter Kip

## **CRAWL**like a spotted salamander!



Winter Kins

# **SOAR** like a dragonfly!



Winter Kids

## **SWIM** like an otter!



Winter Kids

#### CHOMP like a beaver!



Winter Kids

#### **CRAWL** like a crab!



Winter Kids

#### POUNCE like a mink!



Winter Kids

#### WADDLE like a wood duck!



Winter Kids

## **FLY** like an osprey!



Winter Kids

## WALK like a painted turtle!



Winter Kips

## STRETCH like a blue heron!



Winter Kids

# **WIGGLE** like a tadpole!



Winter Kids

#### **LEAP**like a water strider!



Winter Kids

#### GLIDE like a loon!



Winter Kids