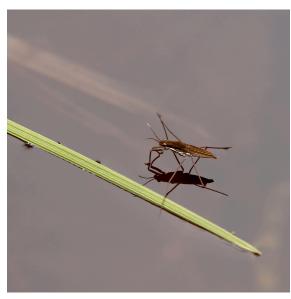

# Winter Kids ANIMAL ACTION CARDS Maine Wetlands Edition

# JUMP like a bullfrog!



Winter Kids

### HOP like a snowshoe hare!



Winter Kip

## **CRAWL**like a spotted salamander!



Winter Kins

# **SOAR** like a dragonfly!



Winter Kids

## **SWIM** like an otter!



Winter Kids

#### CHOMP like a beaver!



Winter Kids

#### **CRAWL** like a crab!



Winter Kids

#### POUNCE like a mink!



Winter Kids

#### WADDLE like a wood duck!



Winter Kids

## **FLY** like an osprey!



Winter Kids

## WALK like a painted turtle!



Winter Kips

## STRETCH like a blue heron!



Winter Kids

# **WIGGLE** like a tadpole!



Winter Kids

#### **LEAP**like a water strider!



Winter Kids

#### GLIDE like a loon!



Winter Kids