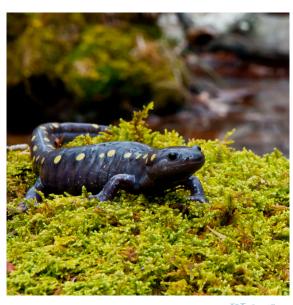

# Winter Kids ANIMAL ACTION CARDS Maine Wetlands Edition

# JUMP like a bullfrog!



Winter Kids

### HOP like a snowshoe hare!



Winter Kip

## **CRAWL**like a spotted salamander!



Winter Kins

# **SOAR** like a dragonfly!



Winter Kids

## **SWIM** like an otter!



Winter Kids

#### CHOMP like a beaver!



Winter Kids

#### **CRAWL** like a crab!



Winter Kids

#### POUNCE like a mink!



Winter Kids

#### WADDLE like a wood duck!



Winter Kids

## **FLY** like an osprey!



Winter Kids

## WALK like a painted turtle!



Winter Kips

## STRETCH like a blue heron!



Winter Kids

# **WIGGLE** like a tadpole!



Winter Kids

#### **LEAP**like a water strider!



Winter Kids

#### GLIDE like a loon!



Winter Kids