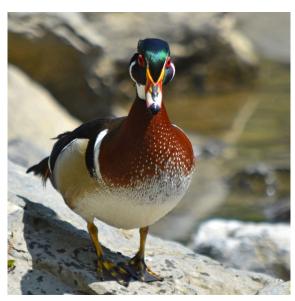

# Winter Kids ANIMAL ACTION CARDS Maine Wetlands Edition

# JUMP like a bullfrog!



Winter Kids

### HOP like a snowshoe hare!



Winter Kip

## **CRAWL**like a spotted salamander!



Winter Kins

# **SOAR** like a dragonfly!



Winter Kids

## **SWIM** like an otter!



Winter Kids

#### CHOMP like a beaver!



Winter Kids

#### **CRAWL** like a crab!



Winter Kids

#### POUNCE like a mink!



Winter Kids

#### WADDLE like a wood duck!



Winter Kids

## **FLY** like an osprey!



Winter Kids

## WALK like a painted turtle!



Winter Kips

## STRETCH like a blue heron!



Winter Kids

# **WIGGLE** like a tadpole!



Winter Kids

#### **LEAP**like a water strider!



Winter Kids

#### GLIDE like a loon!



Winter Kids