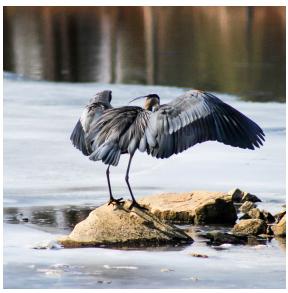

# Winter Kids ANIMAL ACTION CARDS Maine Wetlands Edition

# JUMP like a bullfrog!



Winter Kids

### HOP like a snowshoe hare!



Winter Kip

## **CRAWL**like a spotted salamander!



Winter Kins

# **SOAR** like a dragonfly!



Winter Kids

## **SWIM** like an otter!



Winter Kids

#### CHOMP like a beaver!



Winter Kids

#### **CRAWL** like a crab!



Winter Kids

#### POUNCE like a mink!



Winter Kids

#### WADDLE like a wood duck!



Winter Kids

## **FLY** like an osprey!



Winter Kids

## WALK like a painted turtle!



Winter Kips

## STRETCH like a blue heron!



Winter Kids

# **WIGGLE** like a tadpole!



Winter Kids

#### **LEAP**like a water strider!



Winter Kids

#### GLIDE like a loon!



Winter Kids