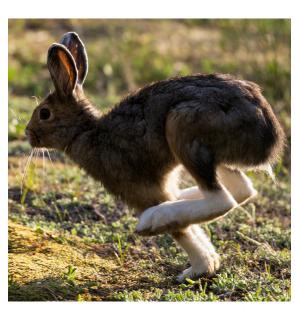

# Winter Kids ANIMAL ACTION CARDS Maine Wetlands Edition

# JUMP like a bullfrog!



Winter Kids

### HOP like a snowshoe hare!



Winter Kip

## **CRAWL**like a spotted salamander!



Winter Kins

# **SOAR** like a dragonfly!



Winter Kids

## **SWIM** like an otter!



Winter Kids

#### CHOMP like a beaver!



Winter Kids

#### **CRAWL** like a crab!



Winter Kids

#### POUNCE like a mink!



Winter Kids

#### WADDLE like a wood duck!



Winter Kids

## **FLY** like an osprey!



Winter Kids

## WALK like a painted turtle!



Winter Kips

## STRETCH like a blue heron!



Winter Kids

# **WIGGLE** like a tadpole!



Winter Kids

#### **LEAP**like a water strider!



Winter Kids

#### GLIDE like a loon!



Winter Kids