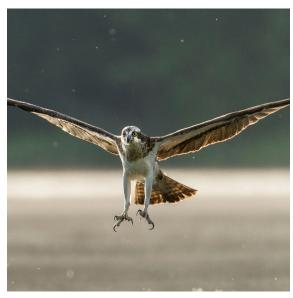

# Winter Kids ANIMAL ACTION CARDS Maine Wetlands Edition

# JUMP like a bullfrog!



Winter Kids

### HOP like a snowshoe hare!



Winter Kip

## **CRAWL**like a spotted salamander!



Winter Kins

# **SOAR** like a dragonfly!



Winter Kids

## **SWIM** like an otter!



Winter Kids

#### CHOMP like a beaver!



Winter Kids

#### **CRAWL** like a crab!



Winter Kids

#### POUNCE like a mink!



Winter Kids

#### WADDLE like a wood duck!



Winter Kids

## **FLY** like an osprey!



Winter Kids

## WALK like a painted turtle!



Winter Kips

## STRETCH like a blue heron!



Winter Kids

# **WIGGLE** like a tadpole!



Winter Kids

#### **LEAP**like a water strider!



Winter Kids

#### GLIDE like a loon!



Winter Kids