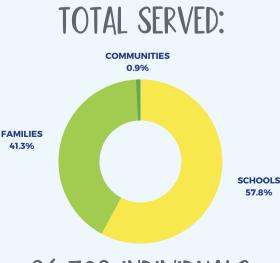

# **TOTAL PROGRAM REACH**

| SCHOOLS Move! Learn! Explore!         |        |
|---------------------------------------|--------|
|                                       |        |
| Winter Games Students                 | . 7275 |
| Winter Games Families                 | 7000   |
| Winter Games Teachers                 | 305    |
| WinterKids Challenge PreK Students    | 150    |
| Trained Preschool Teachers & Students | 715    |
|                                       |        |

#### FAMILIES

| WinterKids App Users & Family Members | s <b>10685</b> |
|---------------------------------------|----------------|
| Downhill24 Participants               |                |
| Portland Nordic Members               | 80             |

#### COMMUNITIES The Snowball Effect!

# 26,702 INDIVIDUALS